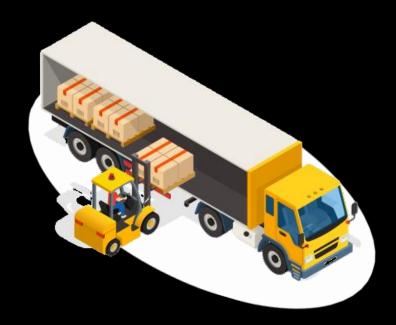

### PTL / LTL Service

Partial Truckload (PTL) service is an efficient and costeffective shipping solution for businesses that need to transport goods that don't require a full truck but are too large for less-than-truckload (LTL) shipping. PTL allows multiple shipments to share space in a single truck, optimizing costs while ensuring quicker transit times compared to traditional LTL services. This service is ideal for mid-sized shipments that benefit from reduced handling and fewer stops, minimizing the risk of damage and delays. Our PTL service provides flexible and reliable transportation, ensuring your cargo is delivered safely and efficiently, with the added advantage of cost savings and greater control over your shipment's journey.