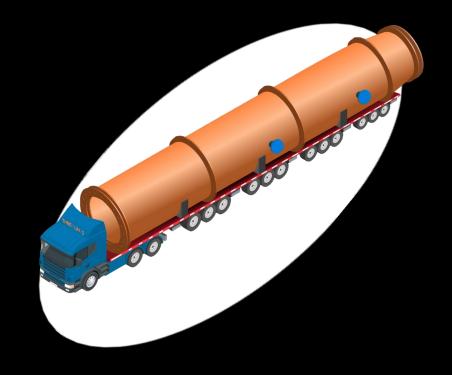

#### **ODC** Service

Over Dimensional Cargo (ODC) service specializes in the transportation of oversized or heavy loads that exceed the standard dimensions and weight limits for regular freight. These include large machinery, construction equipment, wind turbine components, and other bulky items that require special handling and transport arrangements. ODC transport involves meticulous planning, including route surveys, securing the necessary permits, and coordinating with local authorities to ensure safe passage.