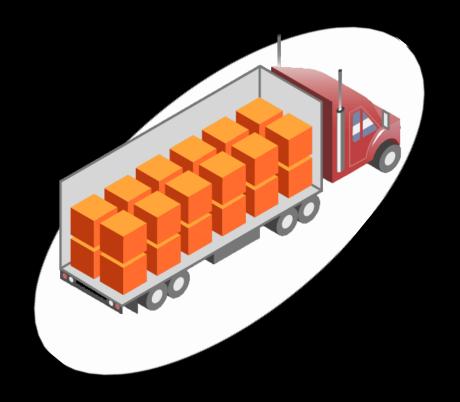

#### **FTL Service**

Full Truckload (FTL) service is a premier shipping option for businesses that need to move large quantities of goods in a single, dedicated shipment. With FTL, the entire truck is reserved exclusively for one client's cargo, ensuring that the shipment travels directly from the pickup point to the destination without any stops or transfers. This minimizes the risk of damage, reduces transit time, and provides greater security for high-value or sensitive goods.